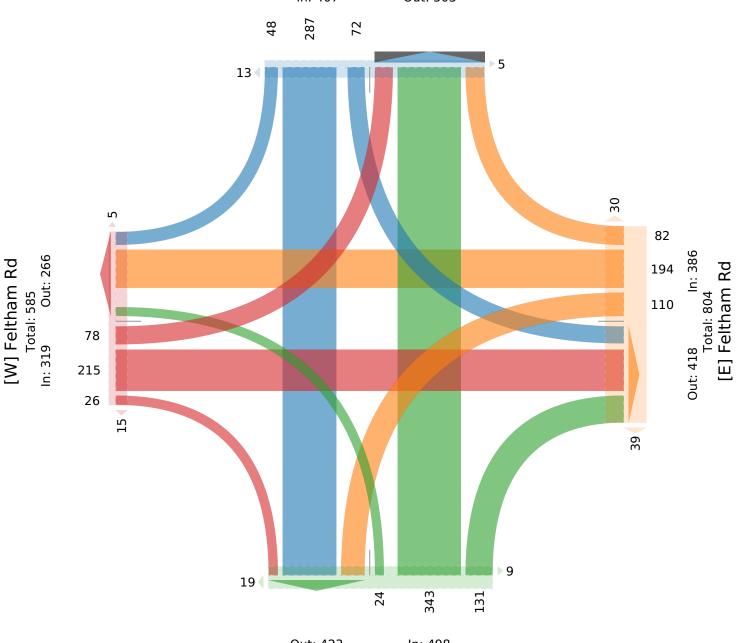

#### Shelbourne Street And Feltham Road - Februar... - TMC

Tue Feb 28, 2023

Full Length (7:30 AM-9:30 AM, 2 PM-6 PM)

All Classes (Motorcycles, Lights, Single-Unit Trucks,

Articulated Trucks, Buses, Pedestrians, Bicycles on Road, Bicycles on Crosswalk)

All Movements

ID: 1045670, Location: 48.476031, -123.33288, Site Code:

TIN000508