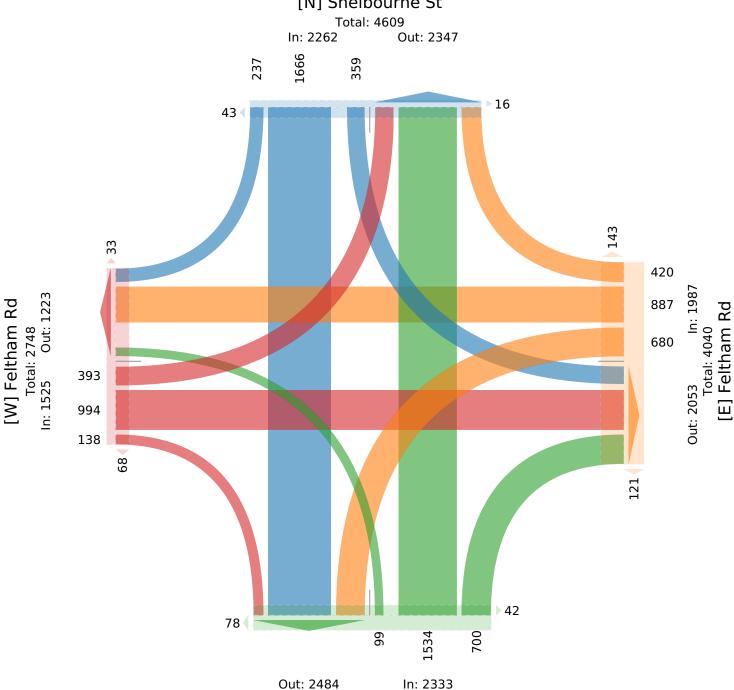

#### Shelbourne Street And Feltham Road - Februar... - TMC

Tue Feb 28, 2023

Full Length (7:30 AM-9:30 AM, 2 PM-6 PM)

All Classes (Motorcycles, Lights, Single-Unit Trucks,

Articulated Trucks, Buses, Pedestrians, Bicycles on Road, Bicycles on Crosswalk)

All Movements

ID: 1045670, Location: 48.476031, -123.33288, Site Code:

TIN000508